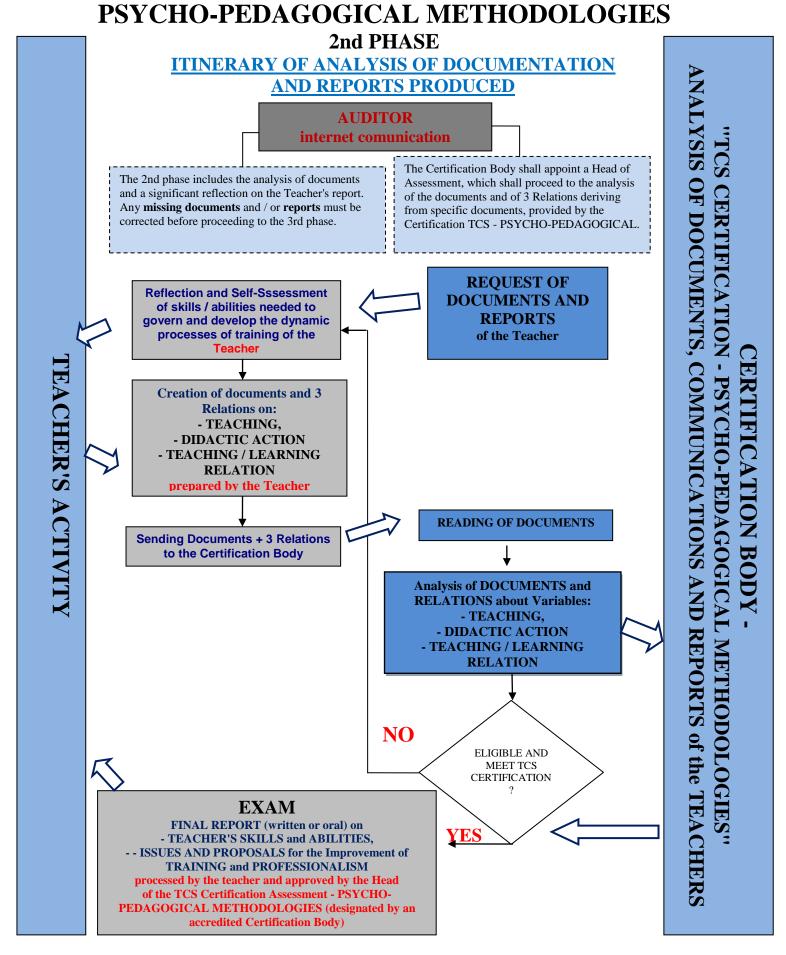

-mail: info@ispef.it www.ispef.it



### Certification TCS – TRAINING COMPETENCIES AND SKILLS - **PSYCHO-PEDAGOGICAL METHODOLOGIES**

DIAGRAM OF CERTIFICATION PROCESSES

## TCS – TRAINING COMPETENCIES AND SKILLS - PSYCHO-PEDAGOGICAL METHODOLOGIES

Valorisation designed to certify the quality of the teaching / learning processes and teachers' educational outcomes in pedagogical practice, skills training and educational function of their educational activities.

#### 1st PHASE

#### DOCUMENTATION OF THE TEACHER'S SKILLS AND ABILITY





Istituto di Progettazione, Ricerca e Certificazione per la Formazione Sede legale: Via Domenico Comparetti 55/a – 00137 ROMA (ITALIA) tel./ fax 0339.6 8275589 - e-mail: info@ispef.it www.ispef.it



### Certification TCS – TRAINING COMPETENCIES AND SKILLS -





Istituto di Progettazione, Ricerca e Certificazione per la Formazione Sede legale: Via Domenico Comparetti 55/a – 00137 ROMA (ITALIA) tel./ fax 0339.6 8275589 - e-mail: info@ispef.it www.ispef.it



#### Certification TCS - TRAINING COMPETENCIES AND SKILLS -

### PSYCHO-PEDAGOGICAL METHODOLOGIES 3rd PHASE